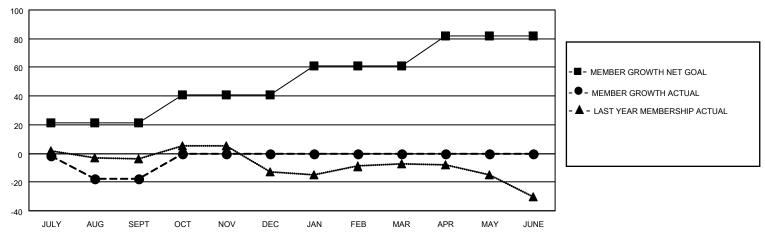

## GOALS AND ACTUAL MEMBERS CUMULATIVE

| DROPPED CLUBS: 0 |    | 4 CLUBS OF 31 ADDED 1 OR MORE NEW MEMBERS | GENDER DISTRIBUTION             |              |     |
|------------------|----|-------------------------------------------|---------------------------------|--------------|-----|
|                  |    | THE WINDER TO                             | MALE                            | 469 (67.48%) |     |
|                  |    |                                           | FEMALE                          | 226 (32.52%) |     |
| DROPPED MEMBERS  |    |                                           |                                 | , ,          |     |
| DECEASED         | 2  | CLICK HERE FOR CUMULATIVE                 | TOTAL FAMILY UNIT MEMBERS       |              | 105 |
| CLUB CANCELLED 0 |    | MEMBERSHIP DATA                           |                                 |              | 50  |
| OTHER            | 22 |                                           | FAMILY MEMBERS PAYING HALF DUES |              | 53  |
| TOTAL            | 24 |                                           | 000                             |              |     |